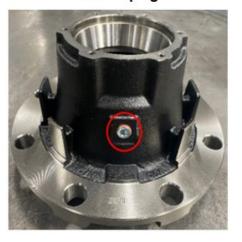

Direct machined ABS tone ring

Oil fill plug

Press-on ABS tone ring

No oil fill plug