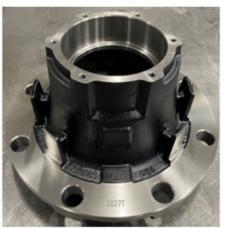

Direct machined ABS tone ring

Oil fill plug

Press-on ABS tone ring

No oil fill plug