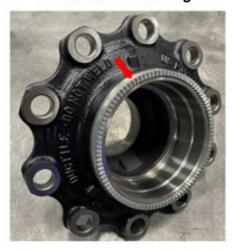

Direct machined ABS tone ring

Oil fill plug

Press-on ABS tone ring

No oil fill plug