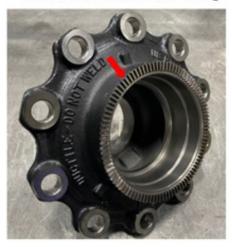

Direct machined ABS tone ring

Oil fill plug

Press-on ABS tone ring

No oil fill plug